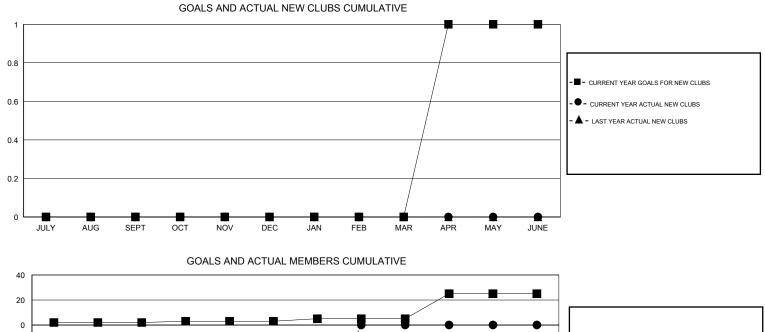

## LOCATION INDIANA

|               |                  | Clubs               |                            |                             | Members               |                    |                       |                              |                             |  |
|---------------|------------------|---------------------|----------------------------|-----------------------------|-----------------------|--------------------|-----------------------|------------------------------|-----------------------------|--|
|               | RESU             | LTS FOR 2013-2014   |                            |                             | RESULTS FOR 2013-2014 |                    |                       |                              |                             |  |
| QUARTER       | NEW CLUB<br>GOAL | ACTUAL NEW<br>CLUBS | ACTUAL<br>DROPPED<br>CLUBS | ACTUAL NET<br>GAIN/<br>LOSS | QUARTER               | NEW MEMBER<br>GOAL | ACTUAL NEW<br>MEMBERS | ACTUAL<br>DROPPED<br>MEMBERS | ACTUAL NET<br>GAIN/<br>LOSS |  |
| JULY/AUG/SEPT | 0                | 0                   | 0                          | 0                           | JULY/AUG/SEPT         | 2                  | 11                    | 50                           | -39                         |  |
| OCT/NOV/DEC   | 0                | 0                   | 3                          | -3                          | OCT/NOV/DEC           | 1                  | 19                    | 51                           | -32                         |  |
| JAN/FEB/MAR   | 0                | 0                   | 0                          | 0                           | JAN/FEB/MAR           | 2                  | 10                    | 8                            | 2                           |  |
| APR/MAY/JUNE  | 1                | 0                   | 0                          | 0                           | APR/MAY/JUNE          | 20                 | 0                     | 0                            | 0                           |  |